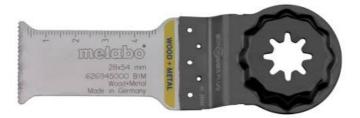

Plunge saw blade "Starlock Plus" wood+metal, BiM, 28 x 54 mm (626945000)

Order no. 626945000 EAN 4061792188563

Product may differ from Image

- High-quality Bi-metal teeth for long service life and high cutting quality
- Plunge saw blade with lasered depth scale for precise immersion depths

## Characteristics

| Holder               | StarlockPlus                                                       |
|----------------------|--------------------------------------------------------------------|
| Material suitability | Soft wood / hard wood / wood with nails / coated boards / Plastics |
| Material             | BiM                                                                |
| Length               | 54 mm                                                              |
| Width                | 28 mm                                                              |
| Tooth pitch          | 1,4 mm                                                             |
| Sales unit           | 1                                                                  |