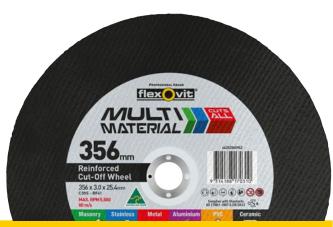

Flexovit Multi Material cut off wheels are engineered to cut a wide variety of general purpose building materials. Ideal for trades people or serious DIY.

Multi Material wheels are produced with silicon carbide grain which produces a smoother, faster more versatile cut

## Fast Cutting - Portable chop saw

- C30S Premium grade Silicon carbide grain
- Fast cut reinforced straight wheel for fast cutting off where minimal material loss is desired
- For stainless steel, metal, aluminium, copper, non ferrous metals, masonry, concrete, tiles, pvc, rubber & timber
- Durable resin bond designed for fast cut while retaining excellent wheel life
- Fillers free of Iron, Sulphur & Chlorine

Stainless steel, metal, aluminium, copper, non ferrous metals, masonry, concrete tiles nyc rubber & timber

| ibbei & tillibei |              |                       |                                     |
|------------------|--------------|-----------------------|-------------------------------------|
| PACK QTY         | PRODUCT #    | BARCODE#              | SUMMARY                             |
| 20               | 66252845942  | 9314188170310         | "One wheel to cut all<br>materials" |
| :1:              | RPM PACK QTY | RPM PACK QTY PRODUCT# | RPM PACK QTY PRODUCT# BARCODE#      |