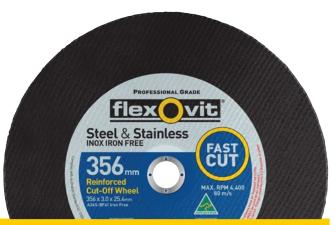

## Fast Cutting - Portable chop saw

- A36S Aluminium oxide grain
- Fast cut reinforced straight wheel for cutting off
- For stainless steel, ferrous metals, bar & tubing
- Durable resin bond designed for fast cut while retaining excellent wheel life
- Fillers free of Iron

Steel, Stainless steel, ferrous metals

|                   |          |          |             |               | METAL STAINLESS                        |
|-------------------|----------|----------|-------------|---------------|----------------------------------------|
| SIZE (mm)         | MAX. RPM | PACK QTY | PRODUCT#    | BARCODE#      | SUMMARY                                |
| 305 x 3.0 x 25.40 | 5,100    | 20       | 66252841615 | 9314188007043 | "Ideal for cutting<br>stainless steel" |
| 356 x 3.0 x 25.40 | 4,400    | 10       | 66252841617 | 9314188007173 |                                        |
| 406 x 3.0 x 25.40 | 3,850    | 10       | 66252841618 | 9314188007302 |                                        |
|                   |          |          |             |               | Staintess steet                        |
|                   |          |          |             |               |                                        |