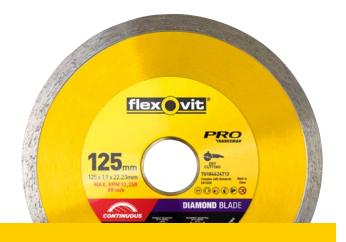

Continuous diamond blades produce razor-like cuts in porcelain, ceramic, marble or granite.

Achieve exceptional results with these uniquely designed blades as they provide a clean, crisp, quality cut.

## **Continuous - Cutting**

- Medium density diamond blade for fast cutting and longer life
- Continious rim diamond blade
- For masonry, natural stone, tile and ceramic
- Strong sintered bond

| SIZE (mm)                            | MAX. RPM | PACK QTY      | PRODUCT#    | BARCODE#      | SUMMARY                                                     |
|--------------------------------------|----------|---------------|-------------|---------------|-------------------------------------------------------------|
| 105 x 1.9 x 7.0<br>x 22.23/20.0/16.0 | 15,300   | 1             | 70184624711 | 9314188003007 | "Our best offering<br>for demanding trade<br>professionals" |
| 115 x 1.9 x 7.0<br>x 22.23/20.0      | 13,300   | 1             | 70184624712 | 9314188003014 |                                                             |
| 125 x 1.9 x 7.0<br>x 22.23/20.0      | 12,250   | 1             | 70184624713 | 9314188003021 |                                                             |
| 105 x 1.9 x 7.0<br>x 22.23/20.0/16.0 | 15,300   | 1 x Twin Pack | 70184624927 | 9314188130024 |                                                             |
|                                      |          |               |             |               |                                                             |