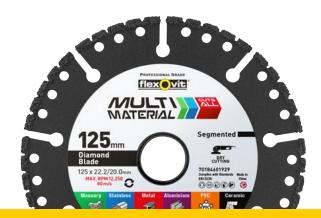

Multi material diamond blades are the latest technology in small diamond blades for cutting various materials.

Vacuum brazing of the diamond to the segment produces a permanent weld and allows the diamond to be in permanent contact with the material being cut resulting in a smoother faster cut.

## **Multi Material - Cutting**

- High density diamond blade for fast cutting and extreme life
- Segmented diamond blade
- For stainless, aluminum, brass, bronze, cast iron, concrete, copper, fiberglass/ composites, masonry,natural stone, woods,tile, ceramic and concrete
- Exceptional vaccumm brazed

| $\Diamond$ |  |
|------------|--|
| CERAMIC    |  |

| concrete, tites, pvc, rubber & timber |          |          |             | MEIAL CONDIETE | STORE BRICK TIMBER CERRINO                                  |
|---------------------------------------|----------|----------|-------------|----------------|-------------------------------------------------------------|
| SIZE (mm)                             | MAX. RPM | PACK QTY | PRODUCT#    | BARCODE#       | SUMMARY                                                     |
| 100 x 2.0 x 4.0<br>x 22.23/20.0/16.0  | 15,300   | 1        | 70184601927 | 9314188140610  | "Our best offering<br>for demanding trade<br>professionals" |
| 115 x 2.0 x 4.0<br>x 22.23/20.0       | 13,300   | 1        | 70184601928 | 9314188140627  |                                                             |
| 125 x 2.0 x 4.0<br>x 22.23/20.0       | 12,250   | 1        | 70184601929 | 9314188140634  |                                                             |
|                                       |          |          |             |                |                                                             |
|                                       |          |          |             |                |                                                             |